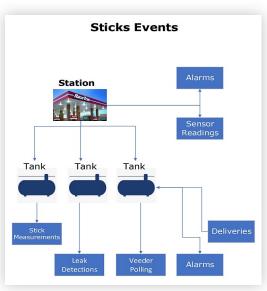

### An Example of Data Driving Change Why we are all here...

Sorting by Gallon Difference where there are at least 500 gallon difference and 25% difference between systems

Friday, March 04, 2022

Store Name Store # Stick Gallons RPOS Gallons Gallon Difference Percent Gallon Difference

#### RaceTrac Fuel Over Short Wednesday, March 16, 2022

| Unleaded 8 | 7 Fuel Unlead | ded 89 Fue | el Pro     | emium            | 93 Fue          |                      | Diesel Fuel                  |
|------------|---------------|------------|------------|------------------|-----------------|----------------------|------------------------------|
| Store Name | Region        | Store #    | Fuel Grade | Stick<br>Gallons | RPOS<br>Gallons | Gallon<br>Difference | Percent Gallon<br>Difference |