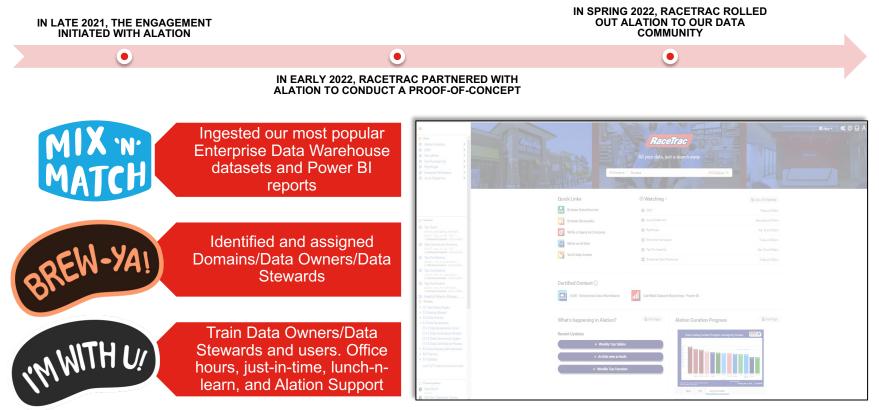

# RECIPA

Adding the Enterprise Data Catalog

Cross-functional engagement across enterprise businesses reduced data complexity

Improved data acumen and drove consensus on KPI calculations and meaning

Discovered and created an inventory of internal and external data sources, datasets, and reports

Assigned responsibility and oversight back to business organizations