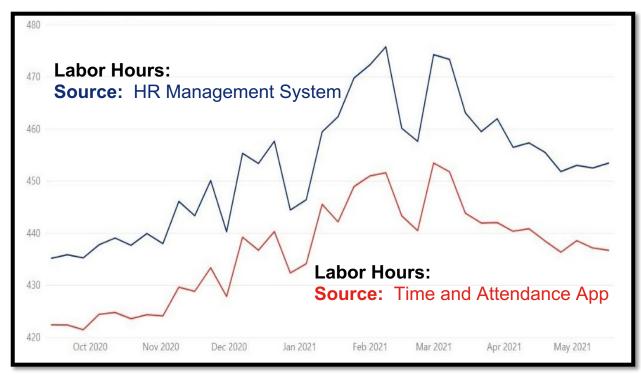

# The Importance of Trusting Our Data

The time measurements vary across different systems, resulting in an inconsistency. This inconsistency undermines trust and limits the effectiveness of data analysis and decision-making in business operations.

### An Example of Data Driving Change Why we are all here...

Sorting by Gallon Difference where there are at least 500 gallon difference and 25% difference between systems

Friday, March 04, 2022

Store Name Store # Stick Gallons RPOS Gallons Gallon Difference Percent Gallon Difference