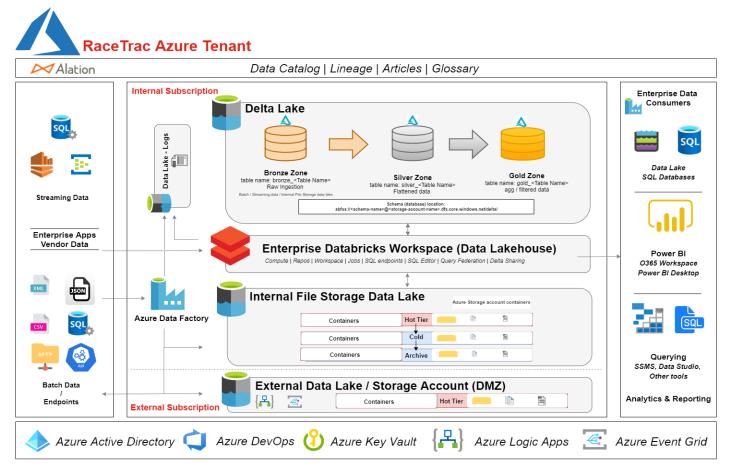

n difference and 25% difference between systems

Friday, March 04, 2022

Store Name Store # Stick Gallons RPOS Gallons Gallon Difference Percent Gallon Difference

#### RaceTrac Fuel Over Short Wednesday, March 16, 2022

| Unleaded 8 | 7 Fuel Unlead | ded 89 Fue | el Pro     | emium            | 93 Fue          |                      | Diesel Fuel                  |
|------------|---------------|------------|------------|------------------|-----------------|----------------------|------------------------------|
| Store Name | Region        | Store #    | Fuel Grade | Stick<br>Gallons | RPOS<br>Gallons | Gallon<br>Difference | Percent Gallon<br>Difference |

#### Difference: 20,313 gallons

#### Difference: 9,359 gallons



Main List Store # Filter

All

# **Enterprise Data Architecture**



# **Enterprise Data Vision**

| Data Lifecycle                   | Cloud Migration, Data Usage, Data Quality / QA, Data<br>Accessibility, MDM, Data Monetization, Data As<br>Service |
|----------------------------------|-------------------------------------------------------------------------------------------------------------------|
| Data Architecture and Management | Data Architecture Board, Data Models, Data & Al<br>Initiatives                                                    |
| Platform Engineering / DevSecOps | Automated Code Deployments<br>Process Monitoring & Triage                                                         |
| Hiring & Upskill                 | Promote Competencies — Functional Analyst,<br>Engineers, and Data Users                                           |
| I