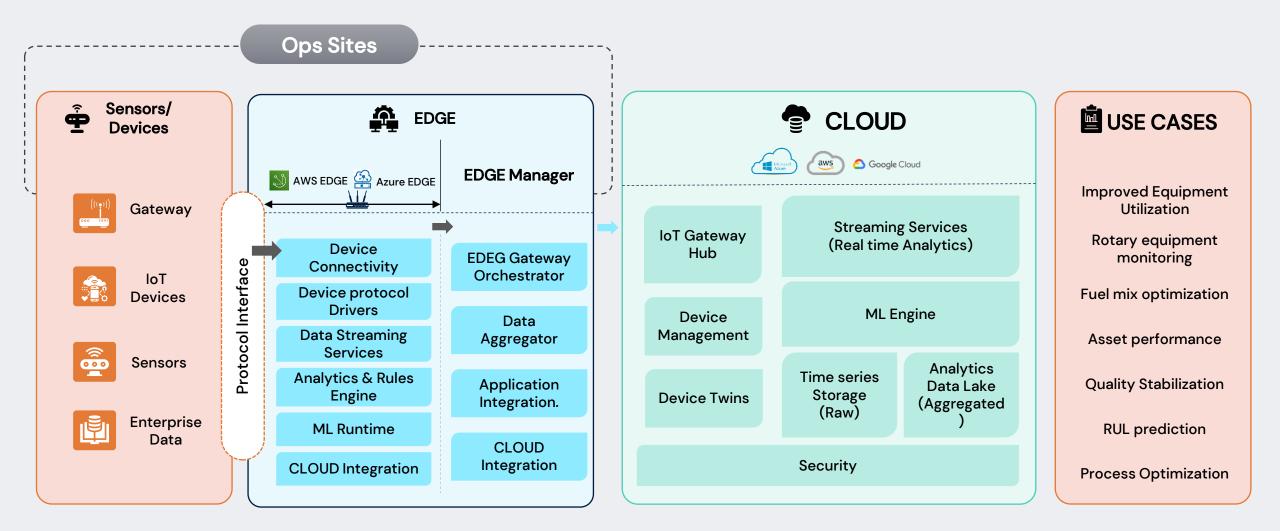

tics & intelligence Gartner platforms in supply chain



Certified as Great Place to 5

Inc

Fastest growing US companies 6 years in a row



 $\bigcirc$ 

### Context



# Let's look at some use cases driving the future of operations...











Increased focus on reducing energy footprint

#### What does this mean for operations teams?



#### The case for 'real time industrial AI inside plants'







Need to enable low latency predictions to help time critical decisions on site Un-reliable networks at sites, apart from security concerns

Improved intelligent automation of operations

Leverage the possibilities to deploy AI solutions to on-site "edge" compute devices



#### What's the way forward to implement these solutions?



#### **Reference Architecture for typical solutions**



DATA+AI SUMMIT 2022

#### Smart Manufacturing Journey – Varying maturity levels



**SUMMIT 2022** 

8

## Use Case Illustration



#### Manufacturing Process Set-up: Metal Rolling Mills



Sample rolling mill related defects in cold rolling mill

#### Manufacturing Process Set-up: Metal Rolling Mills



#### This problem needs a solution that works on the shopfloor



# Learning and Takeaways



#### **Potential Operational Impact of Cloud-Edge AI Solutions**







#### 20-25%

reduction in stoppages & down time

#### Up to 40%

improvement in QC and QA performance ~ 10%

reduction in carbon footprint



#### Planning, Co-creation & Change management

#### Month 12-24



#### DATA+AI SUMMIT 2022

# Thank you



Vamsi Krishna Bhupasamudram Director, Tredence Inc.

Manufacturing | Supply