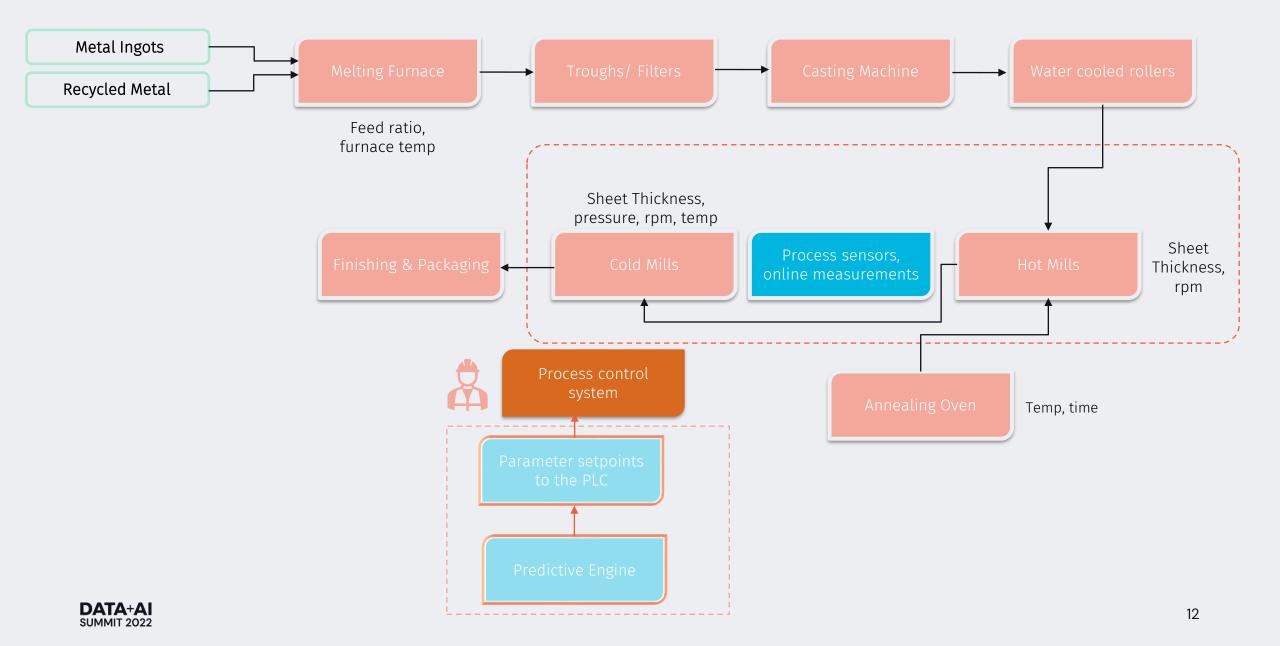

#### Manufacturing Process Set-up: Metal Rolling Mills

#### This problem needs a solution that works on the shopfloor