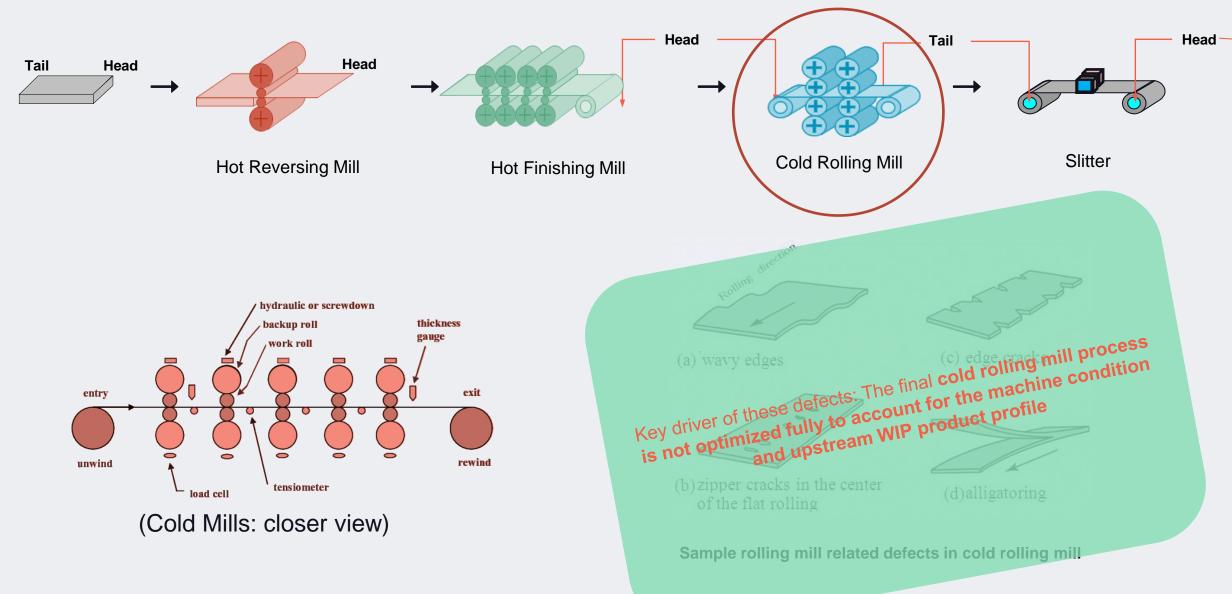

#### Manufacturing Process Set-up: Metal Rolling Mills

Sample rolling mill related defects in cold rolling mill