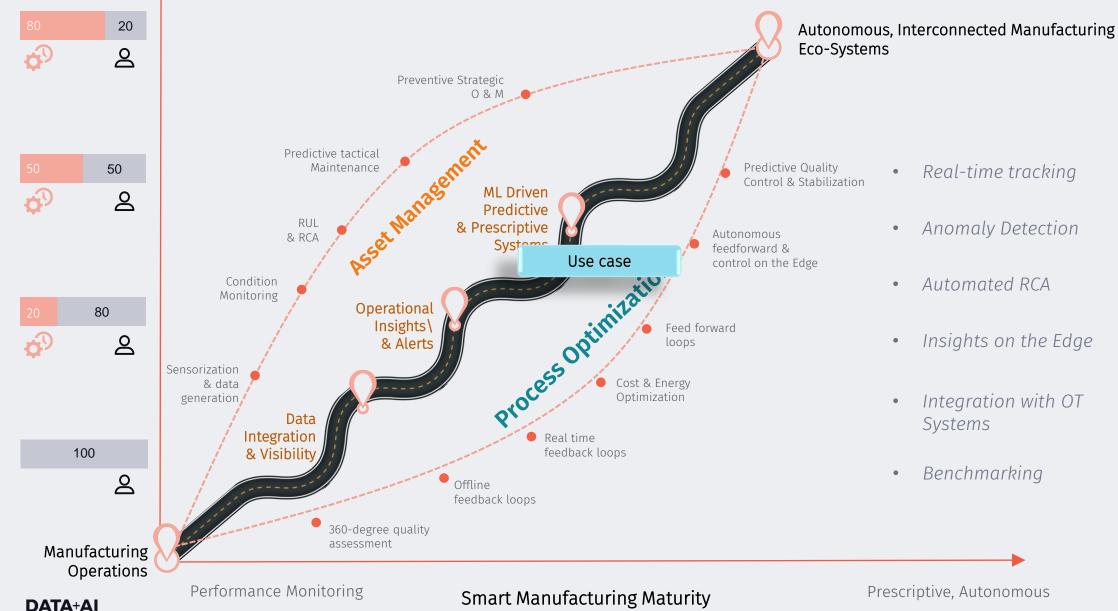

o 5

Inc

Fastest growing US companies 6 years in a row



 $\bigcirc$ 

### Context



# Let's look at some use cases driving the future of operations...











Increased focus on reducing energy footprint

#### What does this mean for operations teams?



#### The case for 'real time industrial AI inside plants'







Need to enable low latency predictions to help time critical decisions on site Un-reliable networks at sites, apart from security concerns

Improved intelligent automation of operations

Leverage the possibilities to deploy AI solutions to on-site "edge" compute devices



#### What's the way forward to implement these solutions?



#### **Reference Architecture for typical solutions**



DATA+AI SUMMIT 2022

#### Smart Manufacturing Journey – Varying maturity levels



**SUMMIT 2022** 

8

## Use Case Illustration



#### Manufacturing Process Set-up: Metal Rolling Mills



Sample rolling mill related defects in cold rolling mill

#### Manufacturing Process Set-up: Metal Rolling Mills



#### This problem needs a solution that works on the shopfloor



# Learning and Takeaways



#### **Potential Operational Impact of Cloud-Edge AI Solutions**







#### 20-25%

reduction in stoppages & down time

#### Up to 40%

improvement in QC and QA performance ~ 10%

reduction in carbon footprint



#### Planning, Co-creation & Change management

#### Month 12-24



#### DATA+AI SUMMIT 2022

# Thank you



Vamsi Krishna Bhupasamudram Director, Tredence Inc.

Manufacturing | Supply Chain | Operations | Sustainability

AI | Edge | Digital Twins