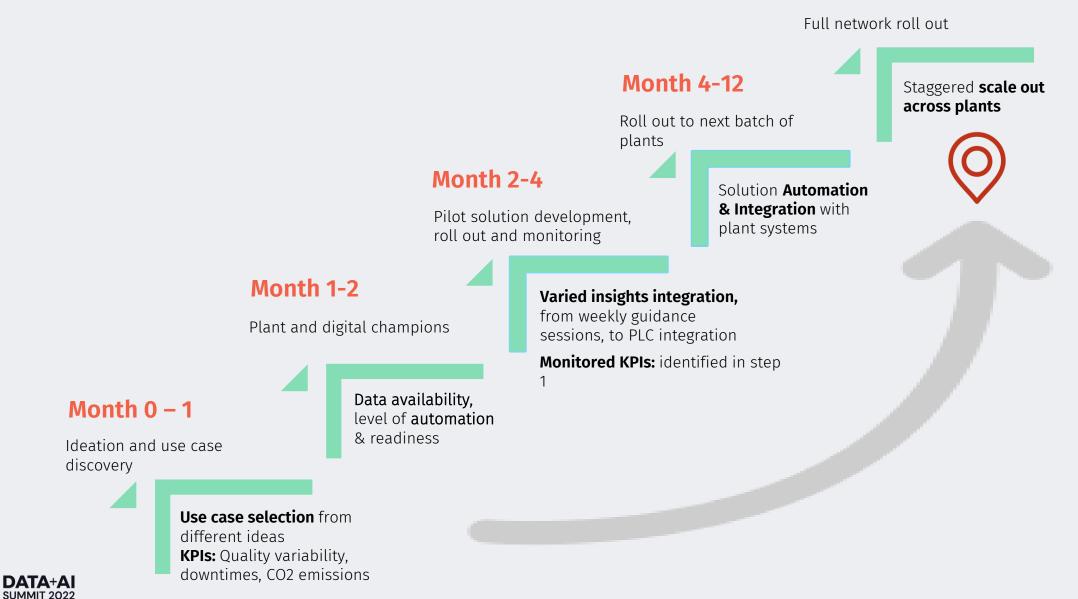

#### What's the way forward to implement these solutions?



#### **Reference Architecture for typical solutions**



DATA+AI SUMMIT 2022

#### Smart Manufacturing Journey – Varying maturity levels



**SUMMIT 2022** 

8

## Use Case Illustration



#### Manufacturing Process Set-up: Metal Rolling Mills



Sample rolling mill related defects in cold rolling mill

#### Manufacturing Process Set-up: Metal Rolling Mills



#### This problem needs a solution that works on the shopfloor



# Learning and Takeaways



#### **Potential Operational Impact of Cloud-Edge AI Solutions**







#### 20-25%

reduction in stoppages & down time

#### Up to 40%

improvement in QC and QA performance ~ 10%

reduction in carbon footprint



#### Planning, Co-creation & Change management

#### Month 12-24



#### DATA+AI SUMMIT 2022

# Thank you



Vamsi Krishna Bhupasamudram Director, Tredence Inc.

Manufacturing | Supply Chain | Operations | Sustainability

AI | Edge | Digital Twins