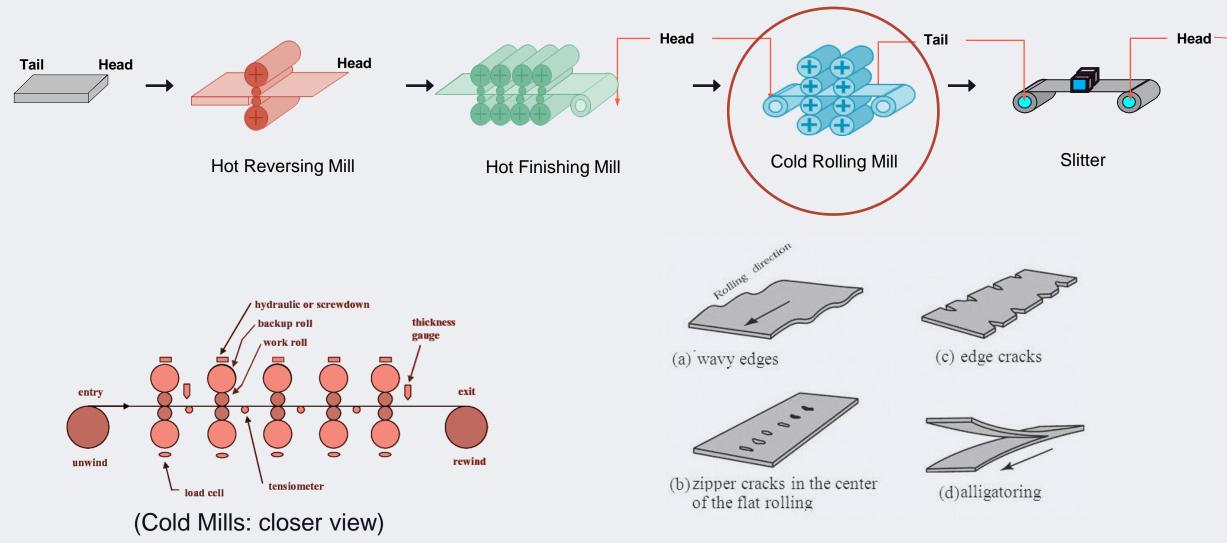

#### Manufacturing Process Set-up: Metal Rolling Mills

Sample rolling mill related defects in cold rolling mill

#### Manufacturing Process Set-up: Metal Rolling Mills