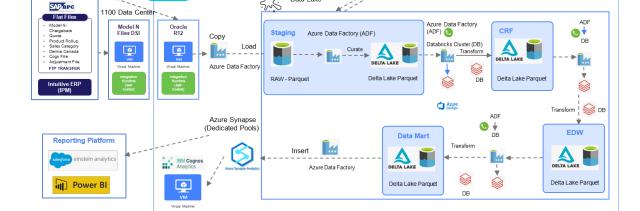

# The Solution – Databricks Unified platform

Data Source

The program involved building next-gen data pipelines, migrating data from legacy DW to Azure Databricks, implementing DevOps, building reusable components etc.

**500** Data objects

700 data pipelines

The Databricks platform is enabling a unified significantly increasingly our ability to deliver

On -prem Data Lake for Territory Data Lake