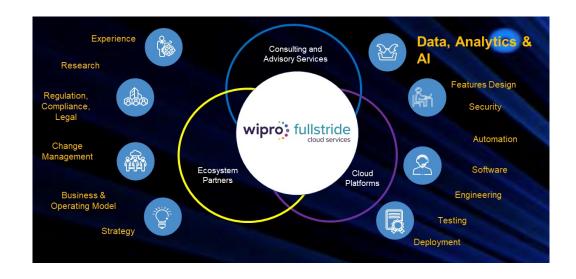

# Wipro was selected as a strategic partner based on their

Credentials in Data, analytics & Al

Strategic focus on cloud transformation with FullStride Cloud services

Strong architecture & development capabilities on Databricks