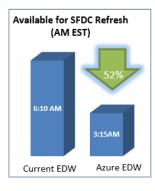

#### **Technology benefits include:**

Decreased data availability lag by 52%

Reduced operating costs by more than 45%

Reducing the warehouse loading time by 60%, from 8 hours to 1 hour and 45 minutes.

Reducing software costs by 50%