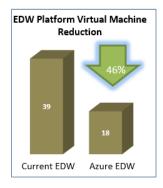

#### **Technology benefits include:**

Decreased data availability lag by 52%

Reduced operating costs by more than 45%

Reducing the warehouse loading time by 60%, from 8 hours to 1 hour and 45 minutes.

Reducing software costs by 50%