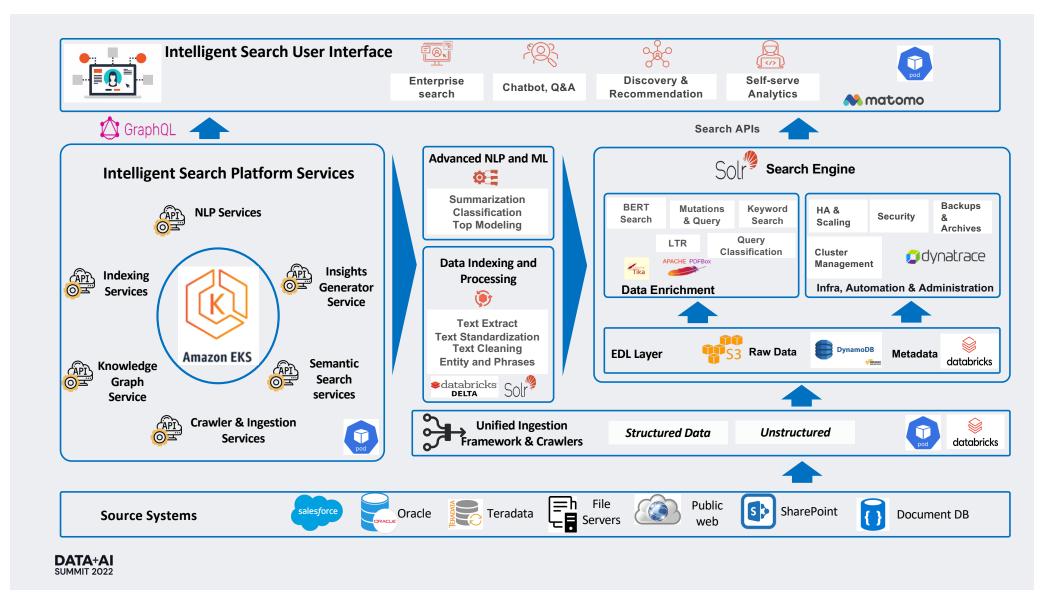

## **INSIGHTS FROM UNSTRUCTURED DATA**

#### Problem Statement

- Vast amounts of unstructured data
- Difficult to find content and extract insights
- Lack of standardization of data
- Increasing need for unified insights from structured + unstructured data

Benefits / Considerations

#### Productivity

- · Corporate staff
- Knowledge workers

#### **User Experience**

- New ways to interact with data
- · Contextual search results
- Integrated in corporate portal

#### **Business Value**

- Reduce analytics outsourcing
- Net new analytics capability