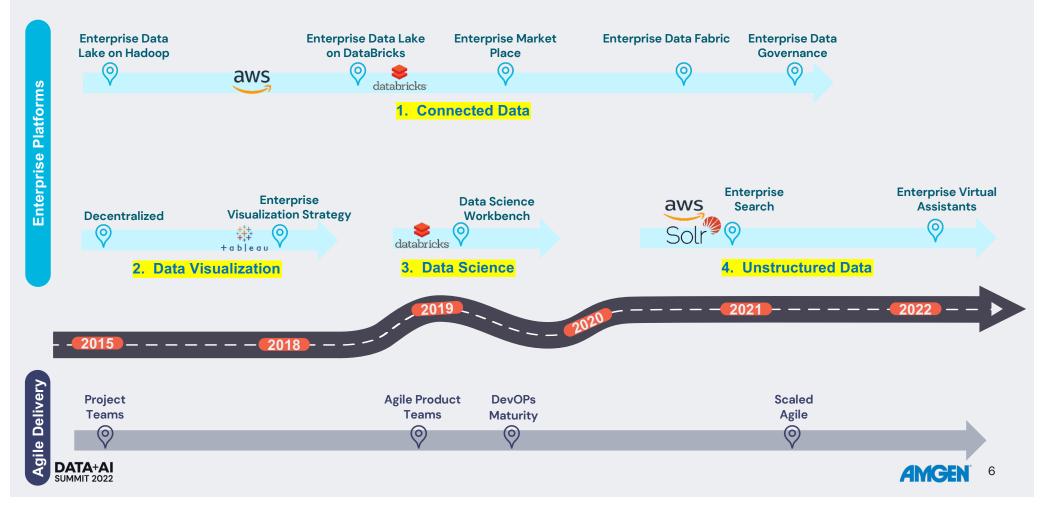

## A JOURNEY TOWARDS DEMOCRARIZATION OF DATA ANALYTICS, THROUGH DURABLE ENTERPRISE PLATFORMS