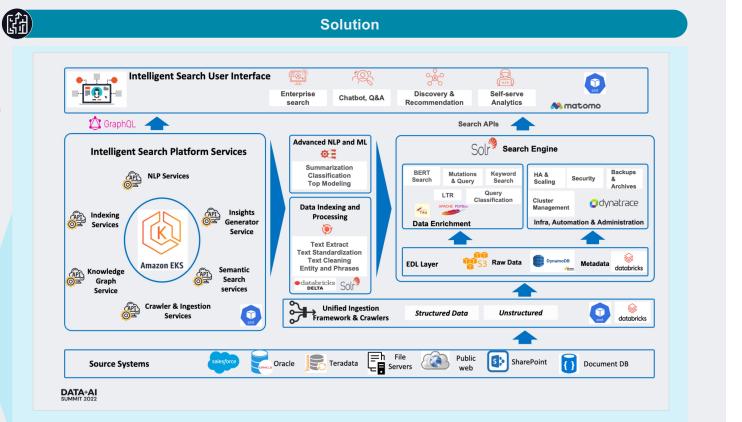

## **INSIGHTS FROM UNSTRUCTURED DATA**

#### Problem Statement

- Vast amounts of unstructured data
- Difficult to find content and extract insights
- Lack of standardization of data
- Increasing need for unified insights from structured + unstructured data

Benefits / Considerations

#### Productivity

- · Corporate staff
- Knowledge workers

#### **User Experience**

- New ways to interact with data
- · Contextual search results
- Integrated in corporate portal

#### **Business Value**

- Reduce analytics outsourcing
- Net new analytics capability