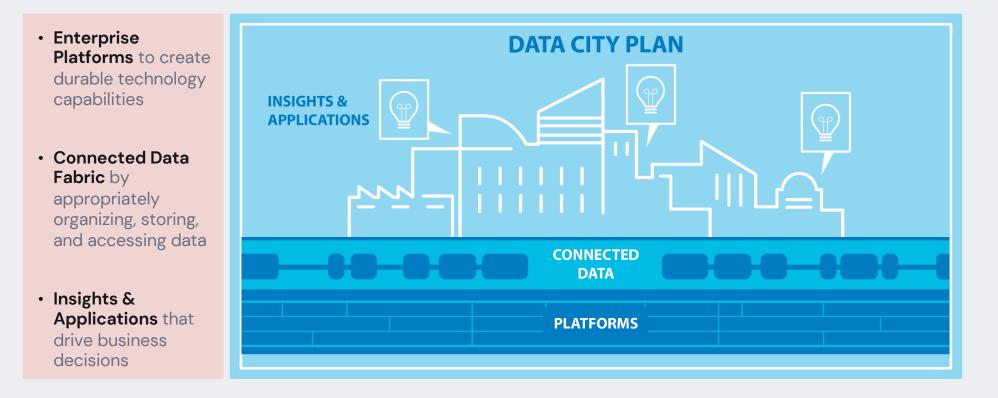

## SUPPORTING BUSINESS NEEDS REQUIRES A HOLISTIC ENTERPRISE STRATEGY TO DEVELOP A 'DATA CITY PLAN'