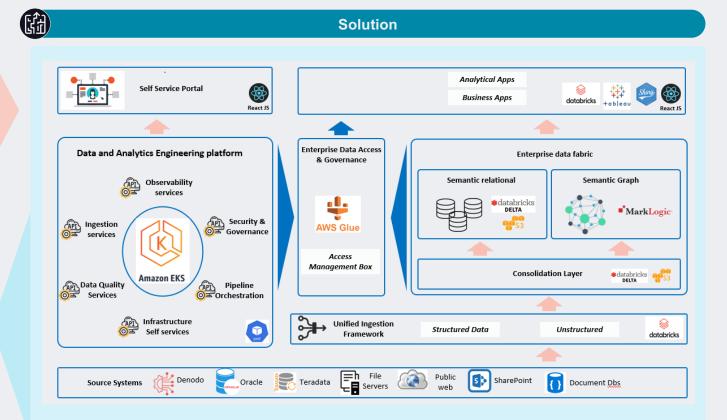

## **CONNECTED DATA**

#### C Problem Statement

- Explosion of analytics apps
- Duplicative capability spend
- Elusive cross-functional insights
- Silos owing to data privacy

### Benefits / Considerations

#### Productivity

- Self service for app developers
- Reusable patterns for efficiency

#### **User Experience**

• Co-located + connected + centrally accessible data

#### **Business Value**

- Durable capabilities eliminate duplicative spend
- Cross-functional insights