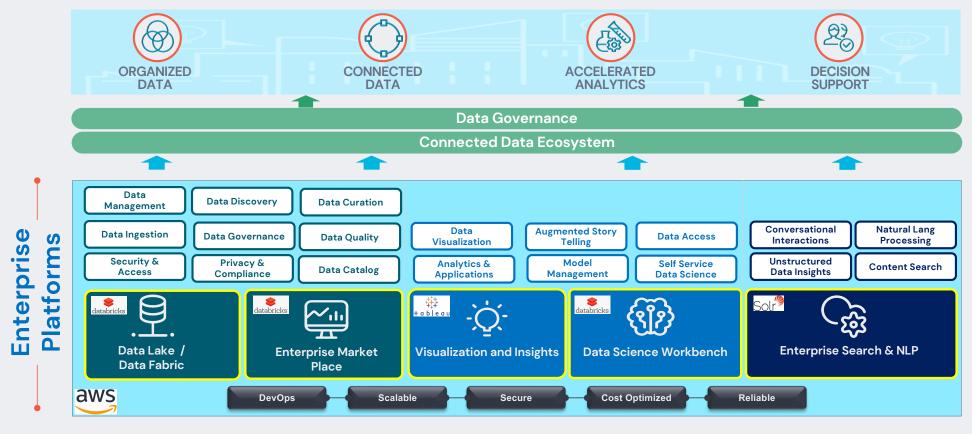

## A 'SUITE OF PLATFORMS' AS BUILDING BLOCKS FOR THE DATA CITY PLAN STRATEGY ACROSS R&D, OPERATIONS AND COMMERCIAL

DATA+AI SUMMIT 2022

AMGEN<sup>7</sup>

## ENTERPRISE PLATFORM – UTILIZATION AND VALUE DELIVERED TO THE BUSINESS

DATA+AI SUMMIT 2022

AMGEN<sup>8</sup>