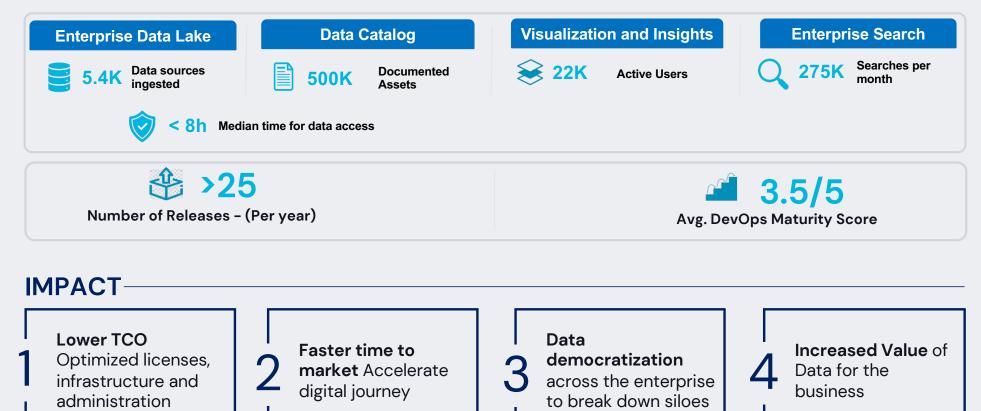

## ENTERPRISE PLATFORM – UTILIZATION AND VALUE DELIVERED TO THE BUSINESS

DATA+AI SUMMIT 2022

AMGEN<sup>8</sup>