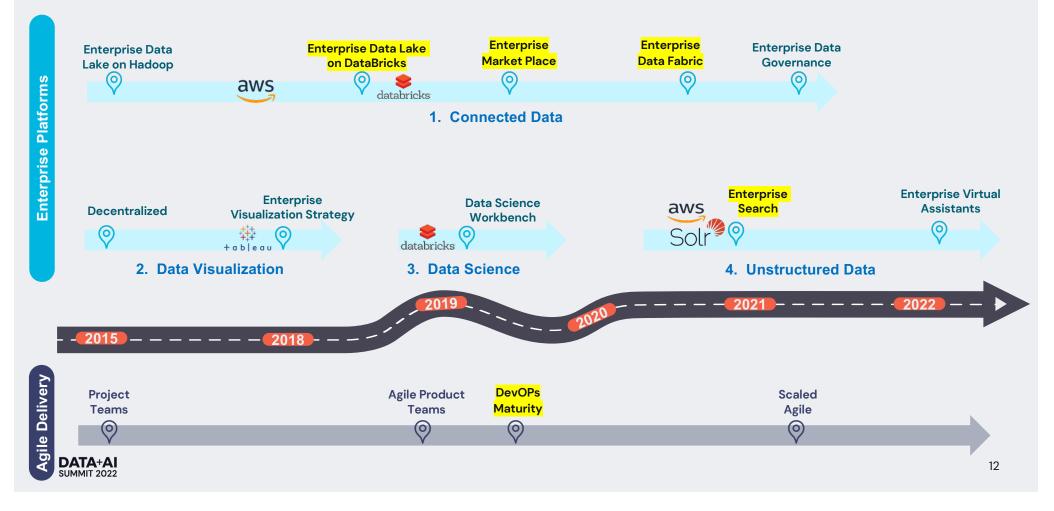

## A JOURNEY TOWARDS DEMOCRARIZATION OF DATA ANALYTICS, THROUGH DURABLE ENTERPRISE PLATFORMS